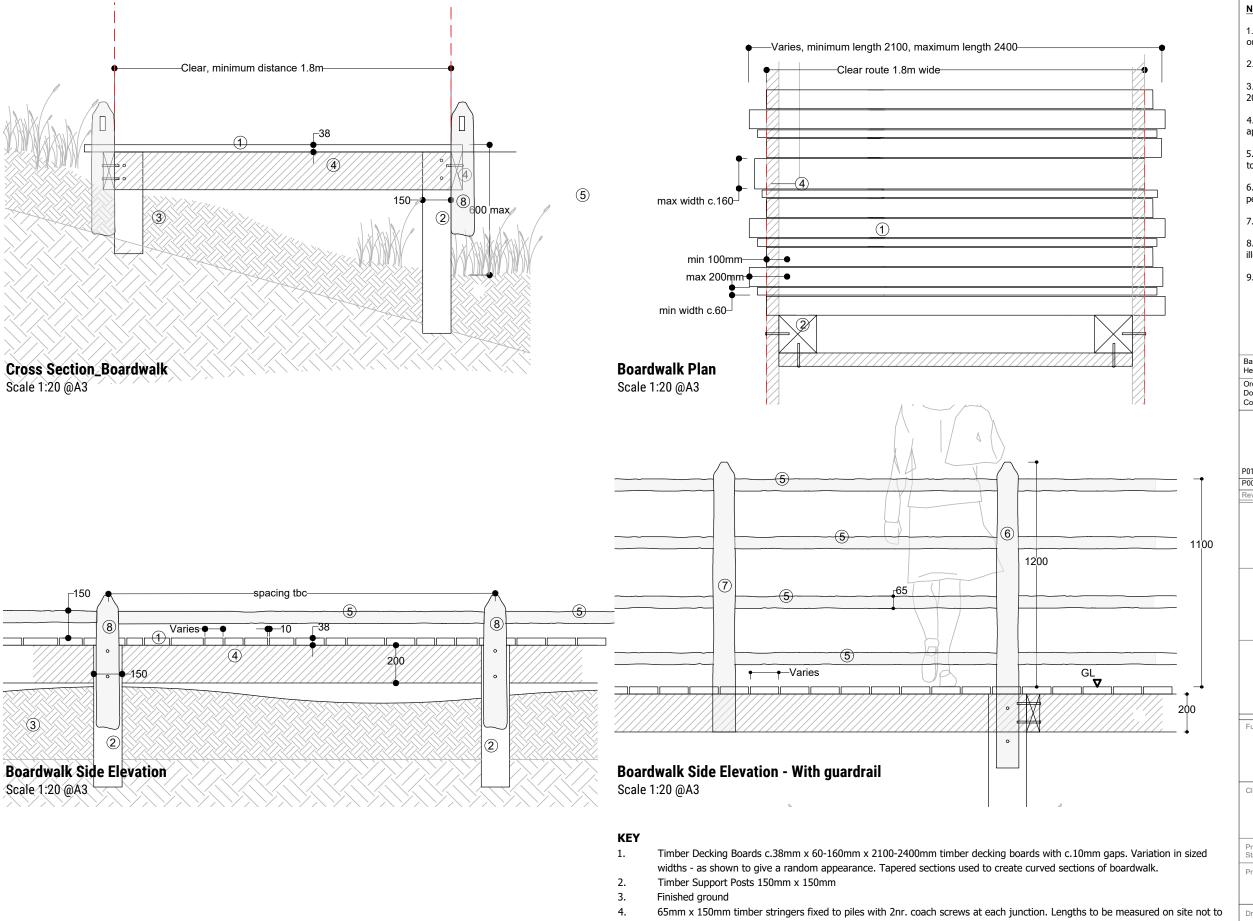

- exceed 2m centres.
- Intermediate and handrail timber (65mm x 65mm x 1000mm), scalloped to create rustic /cleft appearance. Length to be
- Timber handrail support posts (100mm x 100mm x 1600mm), scalloped to create rustic /cleft appearance. Length to be
- Vertical intermediate posts (100mm x 100mm x 1400mm) screwed to boardwalk support rails, scalloped to create rustic /cleft
- Vertical posts for assistance rail (100mm x 100mm x 650mm) screwed to boardwalk support rails / posts, scalloped to create rustic /cleft appearance.

## **NOTES**

- 1. All measurements shown are in metres. All levels are to ordnance datum unless otherwise indicated
- 2. All Coordinates to Irish Grid, unless otherwise noted.
- 3. 16mm aperture wire mesh to be applied to be applied to central 2000mm of boardwalk.
- 4. Curved paths to include tapered decking boards to give sinuous
- 5. All coach and screw fixings to be zinc coated, marine grade and
- 6. Refer to engineers drawings for all sub-base, piling, penetrations, foundation and fixing details.
- 7. All timber to be FSC 'Forest Stewardship Council' Robinia.
- 8. Any drops greater than 600mm will require timber guarding as
- 9. Edges without guarding require 150mm high assistance rail.